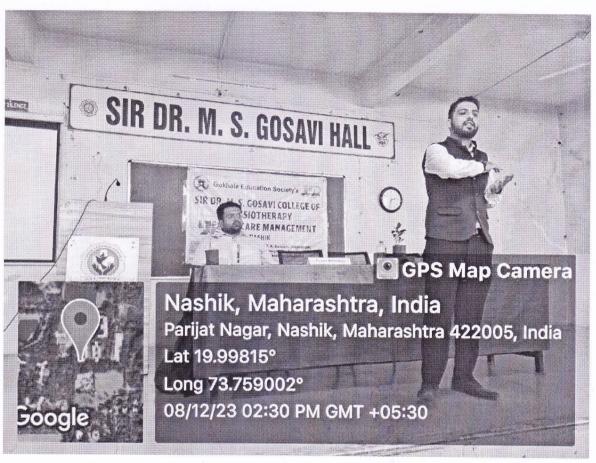

## **ACTIVITY REPORT**

| 1.  | Name of the activity                                                                                          | Work as Professional Physiotherapist in                                                                                                                                                                                                                                                                                                                                                                                            |
|-----|---------------------------------------------------------------------------------------------------------------|------------------------------------------------------------------------------------------------------------------------------------------------------------------------------------------------------------------------------------------------------------------------------------------------------------------------------------------------------------------------------------------------------------------------------------|
|     | ,                                                                                                             | Germany/Europe                                                                                                                                                                                                                                                                                                                                                                                                                     |
| 2.  | Nature of the activity                                                                                        | Guest Lecture                                                                                                                                                                                                                                                                                                                                                                                                                      |
| 3.  | Organizing department/s                                                                                       | Not Applicable                                                                                                                                                                                                                                                                                                                                                                                                                     |
| 4.  | Name of the Event in-charge                                                                                   | Dr. Archana Bodhale, Dr. Shraddha Kothawale                                                                                                                                                                                                                                                                                                                                                                                        |
| 5.  | Date & Time                                                                                                   | 8th December,2023 at 2pm                                                                                                                                                                                                                                                                                                                                                                                                           |
| 6.  | Venue / Place                                                                                                 | 2 <sup>nd</sup> Floor, GES Auditorium Nursing, Krushinagar<br>Campus                                                                                                                                                                                                                                                                                                                                                               |
| 7.  | E mail / Circular / Notification about the event (mentioning Date, time, venue, guest, speaker, faculty etc.) | Invitation letter copy is attached                                                                                                                                                                                                                                                                                                                                                                                                 |
| 8.  | Pamphlet (if any)                                                                                             | Attached                                                                                                                                                                                                                                                                                                                                                                                                                           |
| 9.  | Total number of participants/beneficiaries                                                                    | 61                                                                                                                                                                                                                                                                                                                                                                                                                                 |
| 10. | Attendance (if applicable)                                                                                    | Attached                                                                                                                                                                                                                                                                                                                                                                                                                           |
| 11. | Faculty involved                                                                                              | No                                                                                                                                                                                                                                                                                                                                                                                                                                 |
| 12. | Coloured geo-tagged photos (2 to 4)                                                                           | Attached                                                                                                                                                                                                                                                                                                                                                                                                                           |
| 13. | Brief summary of the event in around 100 words (purpose, conduct, feedback, impact, suggestions)              | GES's Sir Dr. M.S. Gosavi College of Physiotherapy had conducted guest lecture on the topic "Work as Professional Physiotherapist in Germany/Europe" on 8th December 2023 by Mr. Pranit Bhutange, who is Director at Leo and Sagittarius Consulting (OPC) Pvt. Ltd. Target audience was Physiotherapy Interns and Final year students. Mr. Pranit Bhutange gave insight on opportunities for physiotherapists in Germany / Europe. |