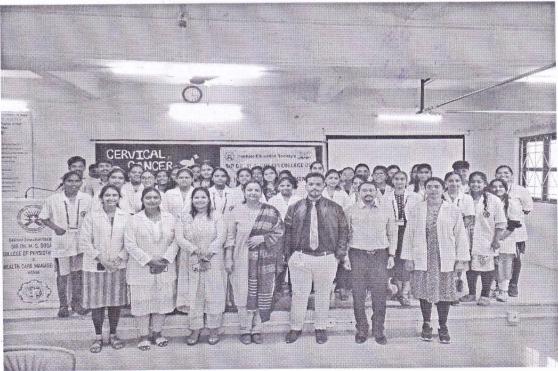

## **ACTIVITY REPORT**

| 1.  | Name of the activity                                                                                                | Cervical cancer awareness programme                                                                                                                                                                                                                          |
|-----|---------------------------------------------------------------------------------------------------------------------|--------------------------------------------------------------------------------------------------------------------------------------------------------------------------------------------------------------------------------------------------------------|
| 2.  | Nature of the activity                                                                                              | Guest Lecture                                                                                                                                                                                                                                                |
| 3.  | Organizing department/s                                                                                             | Community Physiotherapy                                                                                                                                                                                                                                      |
| 4.  | Name of the Event in-charge                                                                                         | Dr.Priyanka Ahire ,Dr.Archana Bodhale                                                                                                                                                                                                                        |
| 5.  | Date & Time                                                                                                         | 20th January,2023 at 3 pm                                                                                                                                                                                                                                    |
| 6.  | Venue / Place                                                                                                       | 2 <sup>nd</sup> Floor, GES Auditorium Nursing, Krushinagar<br>Campus                                                                                                                                                                                         |
| 7.  | E mail / Circular / Notification about the<br>event (mentioning Date, time, venue, guest,<br>speaker, faculty etc.) | Invitation letter copy is attached                                                                                                                                                                                                                           |
| 8.  | Pamphlet (if any)                                                                                                   | Attached                                                                                                                                                                                                                                                     |
| 9.  | Total number of participants/beneficiaries                                                                          | 131                                                                                                                                                                                                                                                          |
| 10. | Attendance (if applicable)                                                                                          | Attached                                                                                                                                                                                                                                                     |
| 11. | Faculty involved                                                                                                    | Yes                                                                                                                                                                                                                                                          |
| 12. | Coloured geo-tagged photos (2 to 4)                                                                                 | Attached                                                                                                                                                                                                                                                     |
| 13. | Brief summary of the event in around 100<br>words (purpose, conduct, feedback, impact,<br>suggestions)              | GES's Sir Dr. M.S. Gosavi College of<br>Physiotherapy had conducted guest lecture on<br>Cervical cancer awareness on the occassion of<br>cervical cancer awareness month.Dr Nishtha Paleja<br>director Manavta cancer research centre delivered<br>the talk. |