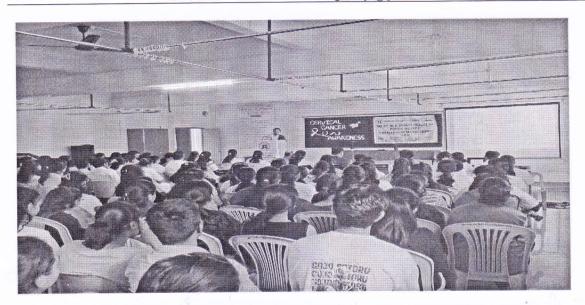

## **ACTIVITY REPORT**

| 1.  | Name of the activity                                                                                                | Cervical cancer awareness programme                                                                                                                                                                                                                          |
|-----|---------------------------------------------------------------------------------------------------------------------|--------------------------------------------------------------------------------------------------------------------------------------------------------------------------------------------------------------------------------------------------------------|
| 2.  | Nature of the activity                                                                                              | Guest Lecture                                                                                                                                                                                                                                                |
| 3.  | Organizing department/s                                                                                             | Community Physiotherapy                                                                                                                                                                                                                                      |
| 4.  | Name of the Event in-charge                                                                                         | Dr.Priyanka Ahire ,Dr.Archana Bodhale                                                                                                                                                                                                                        |
| 5.  | Date & Time                                                                                                         | 20th January,2023 at 3 pm                                                                                                                                                                                                                                    |
| 6.  | Venue / Place                                                                                                       | 2 <sup>nd</sup> Floor, GES Auditorium Nursing, Krushinagar<br>Campus                                                                                                                                                                                         |
| 7.  | E mail / Circular / Notification about the<br>event (mentioning Date, time, venue, guest,<br>speaker, faculty etc.) | Invitation letter copy is attached                                                                                                                                                                                                                           |
| 8.  | Pamphlet (if any)                                                                                                   | Attached                                                                                                                                                                                                                                                     |
| 9.  | Total number of participants/beneficiaries                                                                          | 131                                                                                                                                                                                                                                                          |
| 10. | Attendance (if applicable)                                                                                          | Attached                                                                                                                                                                                                                                                     |
| 11. | Faculty involved                                                                                                    | Yes                                                                                                                                                                                                                                                          |
| 12. | Coloured geo-tagged photos (2 to 4)                                                                                 | Attached                                                                                                                                                                                                                                                     |
| 13. | Brief summary of the event in around 100<br>words (purpose, conduct, feedback, impact,<br>suggestions)              | GES's Sir Dr. M.S. Gosavi College of<br>Physiotherapy had conducted guest lecture on<br>Cervical cancer awareness on the occassion of<br>cervical cancer awareness month.Dr Nishtha Paleja<br>director Manavta cancer research centre delivered<br>the talk. |