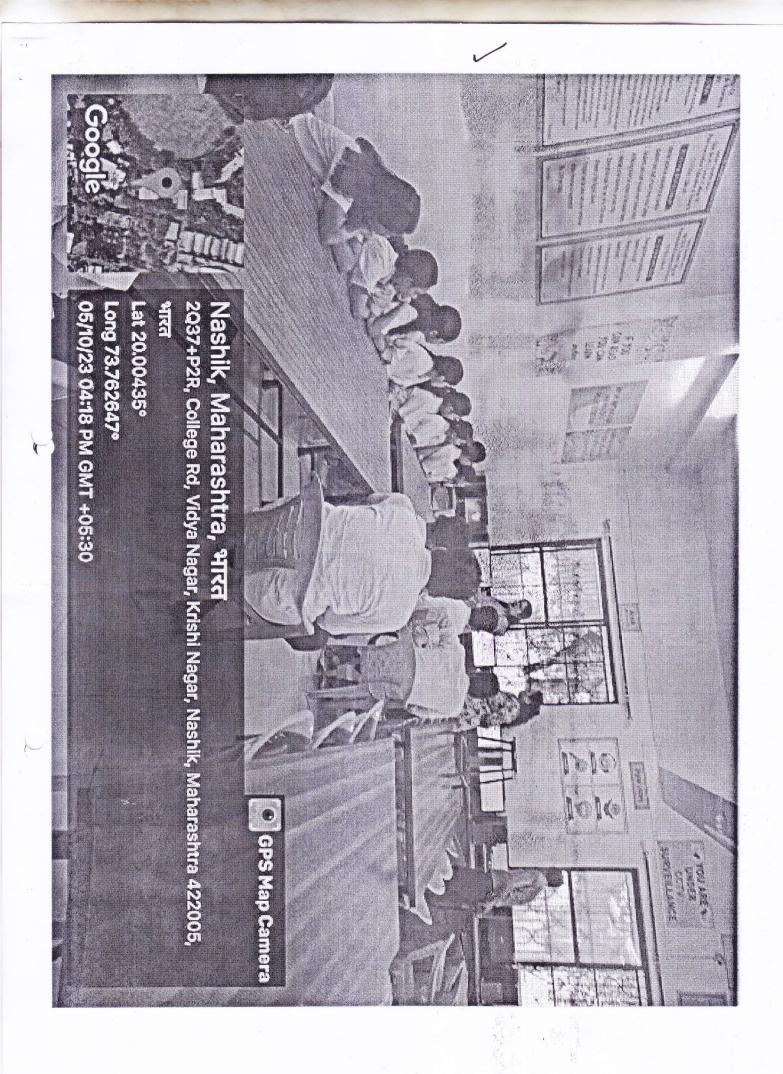

## **REPORT OF LIBRARY VISIT**

GES's Sir Dr. M S Gosavi COPT & HCM, Nashik visited Sir Dr. M S Gosavi Gosavi College of Pharmaceutical Education and Research, Nashik of final year B.P.Th students on 05<sup>th</sup> OCT 2023 between 4:00 pm to 5:00 pm at the library department. This visit was related to DELNET as well as digital library access . Prof. Anupama Paranjpe and Prof. Bhandari gave information to the students about Delnet and gave information about E-journals and E-books related to physiotherapy, Also knowledge gained portal, open access journals downloading as well as information about plagiarism .Students received free information useful for their research. Also, they got the information they were looking for in detail in less time. And the students gave feedback that it was very useful for their research ,This visit was conducted under the guidance of Principal Dr. Rakesh Jadhav. & co-ordinate librarian Prof. Snehal Kulkarni.