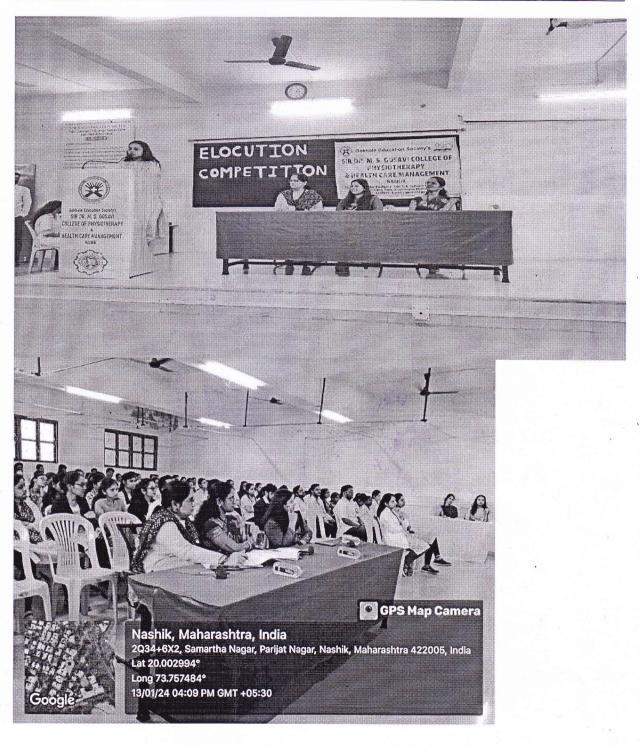

| 1.  | Name of the activity                                                                                                | National youth day celebration                                                                                                                                                                                                                                                         |
|-----|---------------------------------------------------------------------------------------------------------------------|----------------------------------------------------------------------------------------------------------------------------------------------------------------------------------------------------------------------------------------------------------------------------------------|
| 2.  | Nature of the activity                                                                                              | Elocution competition                                                                                                                                                                                                                                                                  |
| 3.  | Organizing department/s                                                                                             | Not Applicable                                                                                                                                                                                                                                                                         |
| 4.  | Name of the Event in-charge                                                                                         | Dr. Archana Bodhale, Dr. Manasi Karpe                                                                                                                                                                                                                                                  |
| 5.  | Date & Time                                                                                                         | 13th January 2024, at 3:30 pm                                                                                                                                                                                                                                                          |
| 6.  | Venue / Place                                                                                                       | 1 <sup>st</sup> Floor, GES Auditorium                                                                                                                                                                                                                                                  |
| 7.  | E mail / Circular / Notification about the<br>event (mentioning Date, time, venue, guest,<br>speaker, faculty etc.) | Invitation letter copy is attached                                                                                                                                                                                                                                                     |
| 8.  | Pamphlet (if any)                                                                                                   | Not applicable                                                                                                                                                                                                                                                                         |
| 9.  | Total number of participants/beneficiaries                                                                          | 10                                                                                                                                                                                                                                                                                     |
| 10. | Attendance (if applicable)                                                                                          | Attached                                                                                                                                                                                                                                                                               |
| 11. | Faculty involved                                                                                                    | No                                                                                                                                                                                                                                                                                     |
| 12. | Coloured geo-tagged photos (2 to 4)                                                                                 | Attached                                                                                                                                                                                                                                                                               |
| 13. | Brief summary of the event in around 100<br>words (purpose, conduct, feedback, impact,<br>suggestions)              | GES's Sir Dr. M.S. Gosavi College of Physiotherapy<br>had conducted an elocution competition on occasion of<br>national youth day which is celebrated to honor swami<br>Vivekananda's birth anniversary every year since 1984.<br>10 participants had participated in the competition. |